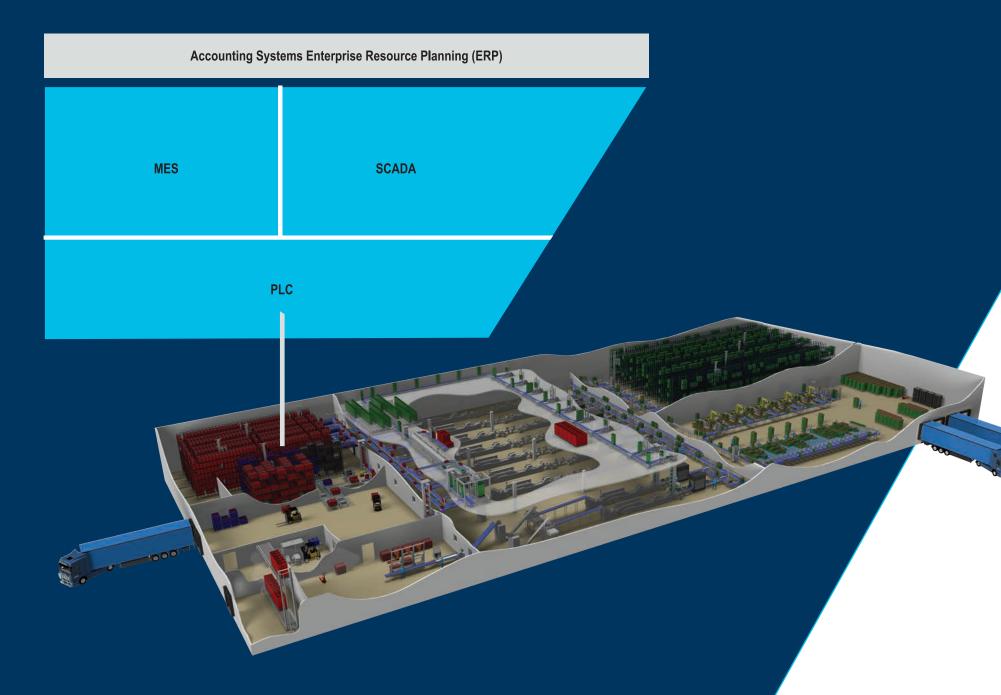

# **GOSystems -** the complete IT solution for meat processing

GOSystems production management software is the complete IT solution for modern meat processing companies. It covers the entire production cycle value chain, from intake of supplies to product dispatch, providing all key performance indicators (KPIs) for each stage. GOSystems integrates with Frontmatec processing lines and equipment to ensure the best possible performance. Remote controls and automated data collection from both individual equipment and entire processing lines provide management with important new opportunities for greater efficiency.

### **GOSystems - the food processing system**

Following every processing step

- from reception to dispatch

## **GOSystems** for interconnected management