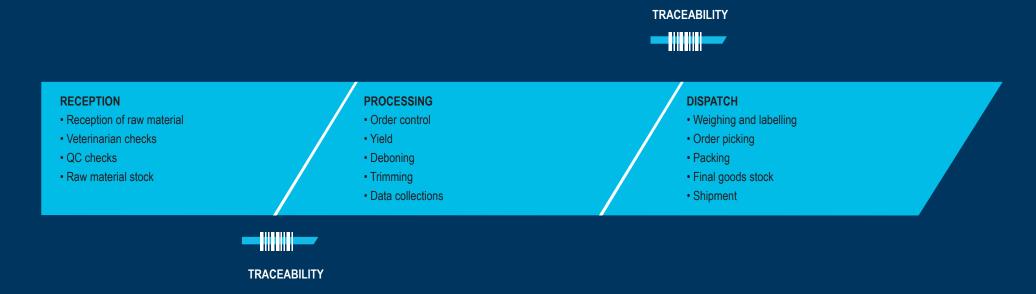

### **GOSystems - the food processing system**

Following every processing step

- from reception to dispatch

# **GOSystems -** the complete IT solution for meat processing

GOSystems production management software is the complete IT solution for modern meat processing companies. It covers the entire production cycle value chain, from intake of supplies to product dispatch, providing all key performance indicators (KPIs) for each stage. GOSystems integrates with Frontmatec processing lines and equipment to ensure the best possible performance. Remote controls and automated data collection from both individual equipment and entire processing lines provide management with important new opportunities for greater efficiency.