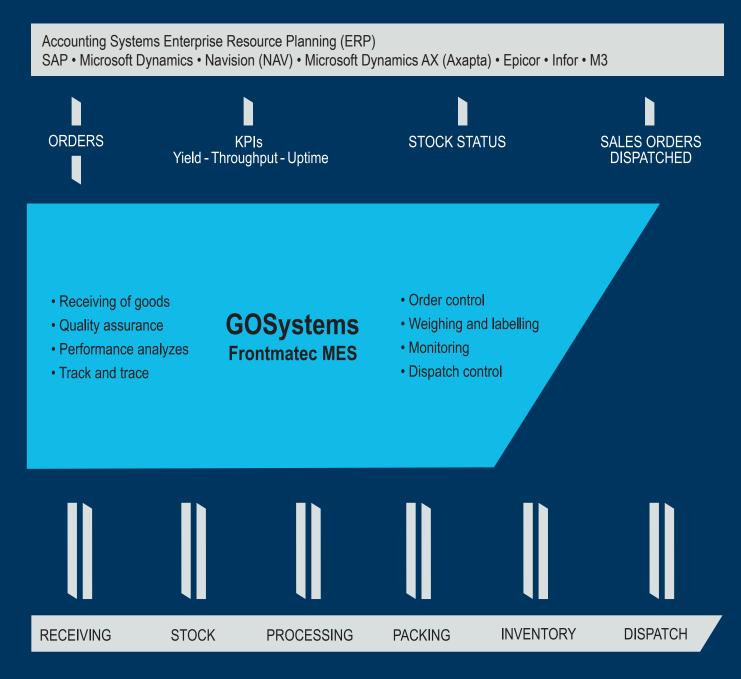

# **GOSystems -** the complete IT solution for meat processing

GOSystems production management software is the complete IT solution for modern meat processing companies. It covers the entire production cycle value chain, from intake of supplies to product dispatch, providing all key performance indicators (KPIs) for each stage. GOSystems integrates with Frontmatec processing lines and equipment to ensure the best possible performance. Remote controls and automated data collection from both individual equipment and entire processing lines provide management with important new opportunities for greater efficiency.

This key information can include:

· Yields

Throughput

Downtime

Giveaway

Order management

· Quality control

Stock levels

## **GOSystems** for interconnected management