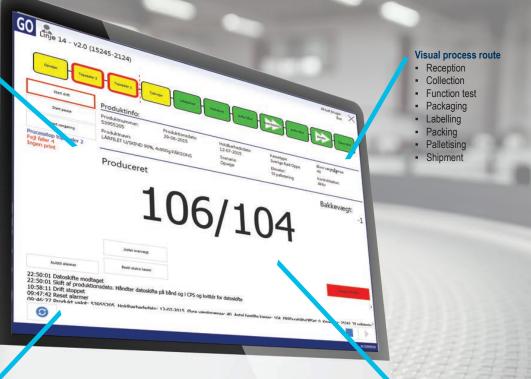

#### Integrates to all PLC or PC controlled machines

Automatic adjustment of processes in relation to the current output - no overfilling

Nulent also

0

Full tracebility - collection of all data

Go.LineControl gives you an adaptable production and reduced changeover time. The system prevents manual changes and software errors.

#### What do you achieve?

GO.LineControl gives you an adaptable production and reduced changeover time. The system eliminates the need for manual changes and software errors.

Data is an important source for knowledge and optimisation of the production – GO.LineControl can help you with this. In case of stop on a machine the system automatically stops the upstream equipment in the right way. The equipment can be automatically started again.