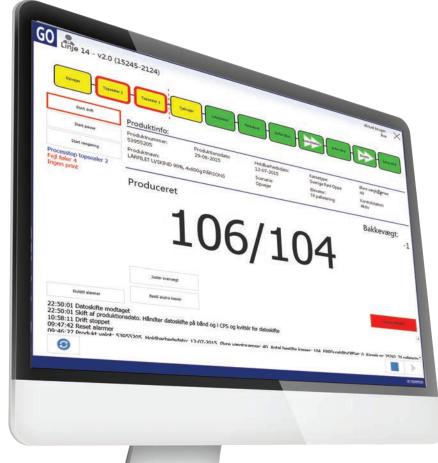

#### Integrates to all PLC or PC controlled machines

Automatic adjustment of processes in relation to the current output - no overfilling

Nulent also

0

Full tracebility - collection of all data

Go.LineControl gives you an adaptable production and reduced changeover time. The system prevents manual changes and software errors.

#### What do you achieve?

GO.LineControl gives you an adaptable production and reduced changeover time. The system eliminates the need for manual changes and software errors.

Data is an important source for knowledge and optimisation of the production – GO.LineControl can help you with this. In case of stop on a machine the system automatically stops the upstream equipment in the right way. The equipment can be automatically started again.