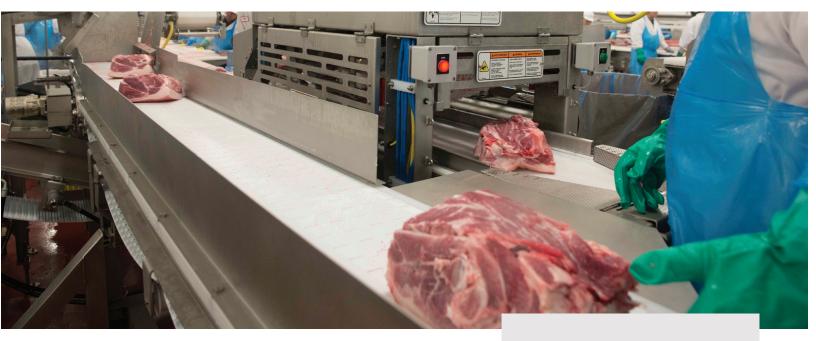

## BETTER YIELD CONTROL

The butt puller offers a much better control of yield by producing shoulder butts with uniform fat cover.

The operator diverts the butts from the main line and observes the fat thickness. With a quick touch of one of two pads, selection of automatic adjustment is easy for automatically adjusting the blade to the appropriate operating level.

### **Working Process**

- 1. The operator diverts the butts from the main line and observes the fat thickness
- 2. Fat cover selection is adjusted with a quick touch of one of two pads
- 3. Optimal positioning is easily completed by using the V-shaped alignment system
- 4. The special curved blade removes fat and skin
- 5. Skin-on butt plate is automatically diverted to skinner