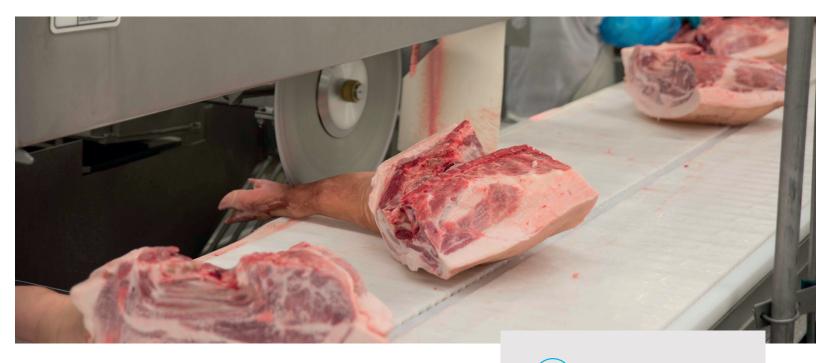

# FAST AND SAFE FEET CUTTING

The Frontmatec single blade circular saw cuts off the foot or the hock safely and accurately. The product is then automatically sent to separate conveyors; no need for manual sorting of products.