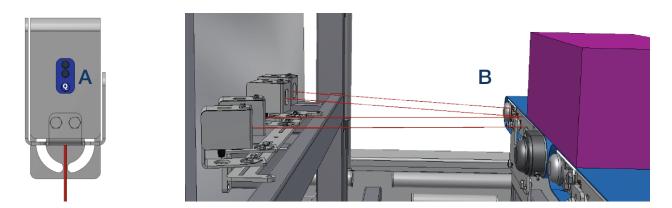

#### Adjust factory settings:

1. Keep Q pressed and power ON > 10 seconds until both yellow LEDs flash 3 X at the same time. - position A

#### Near distance adjustment:

- Place, ex. a box on the conveyor belt, align the box with the edge of the conveyor belt for near distance 1. measurement. - position B
- Press Q > 3 seconds until green and yellow LED flash at the same time. position A 2.
- З. Proceed to far distance adjustment.