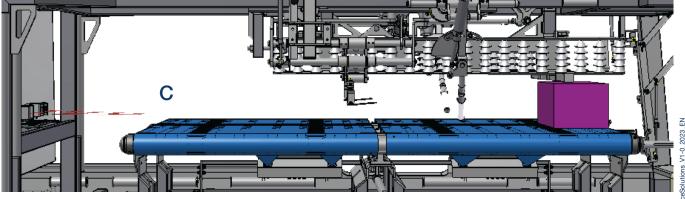

#### Far distance adjustment:

- 1. Place, ex. a box on the opposite side of conveyor and align the back of the box with the conveyor for far distance measurement. - position C
- Press Q > 1 seconds until green and yellow LED flash at the same time. position A 2.
- Near and far distance adjustment are finished. 3.