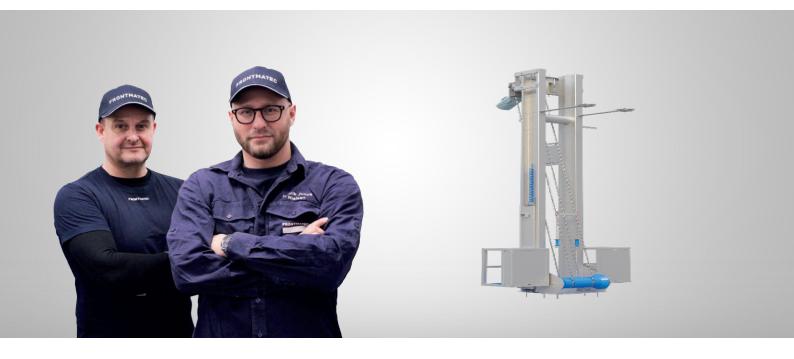

## HOW TO MAINTAIN EFFICIENT DEHIDING ON YOUR LOW CAPACITY HIDE PULLER

Ensure high performance with prolonged life-time by having your certified Frontmatec specialists verify the operational condition and tension of the dehiding chains, as well as ensure that the measurement of the guide roll meet the specified recommendations needed to achieve continuous efficient and high quality dehiding.

Maintain a smooth operation with a high level of safety with the help of your skilled and experienced service specialists, who know how to verify the function of the stop sensors, which is essential to ensure the precise end position of the chain, as well as approve the condition of the platform valves and cylinders for optimal flow and speed combined with a high level of safety.

Stay prepared for the unexpected by stocking critical spare parts for daily operation, such as pull-chains, dehider rolls, cylinders, valves, bearings and stop sensors.