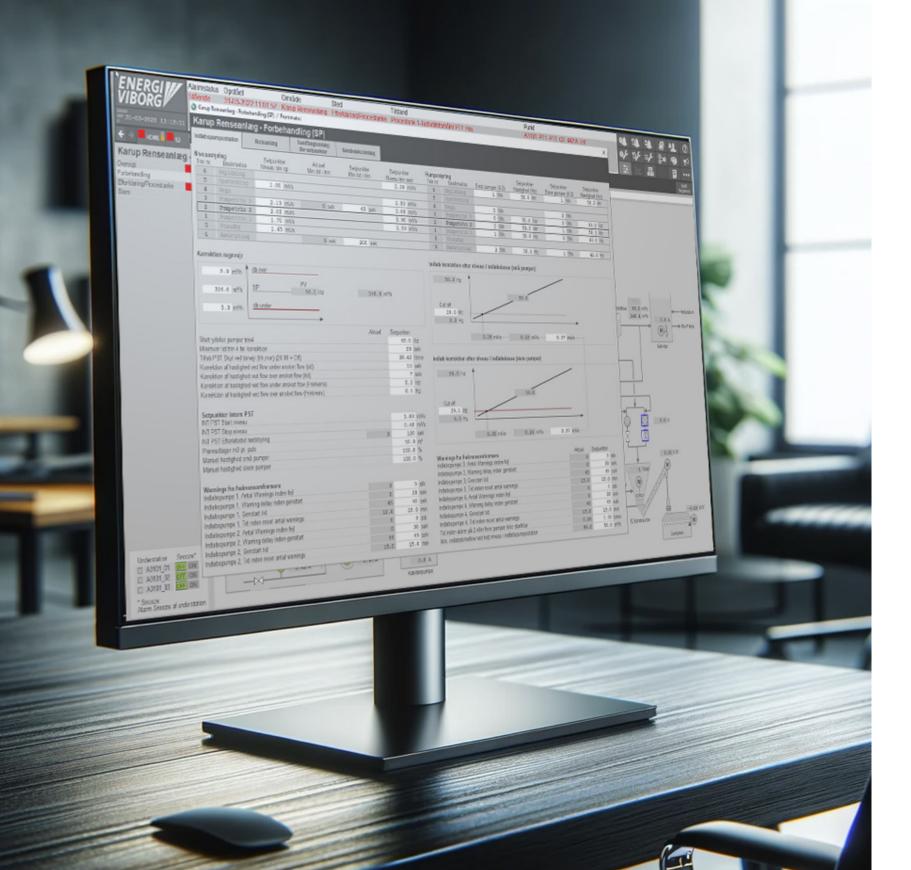

## HISTORICAL DATA TRENDS

Gain insights with historical data charts. S2's powerful graphing tool is essential for any automation business. Collect graph values easily through point-and-click in graphical monitoring and visualize them as graphical curves. Integrate all modules to view all types of data.

### YOU GET:

- Insights into automated installations
- Analysis of historical data trends
- Easy collection of graph values via point-and-click (incl. export to excel)

As raw data passes through the system, highquality data is generated, transforming basic inputs into actionable insights.