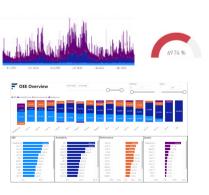

## HISTORICAL DATA TRENDS

Gain insights with historical data charts. S2's powerful graphing tool is essential for any automation business. Collect graph values easily through point-and-click in graphical monitoring and visualize them as graphical curves. Integrate all modules to view all types of data.

### YOU GET:

- Insights into automated installations
- Analysis of historical data trends
- Easy collection of graph values via point-and-click (incl. export to excel)

As raw data passes through the system, highquality data is generated, transforming basic inputs into actionable insights.

S2 Data Intelligence: Validating, calculating, filling the gaps, removing spikes and fixing abnormal data.

S2's built-in Data Intelligence technology processes analysis-ready data directly within the system. This cost-efficient, versatile approach is ideal for use with advanced BI platforms. Dashboards appear in various strategic locations, constantly emphasizing the need for reliable, high-quality data.

### YOU GET:

- In-system processing of analysis-ready data for cost efficiency
- Versatile dashboard displays for executive offices or operations centers

Got curious?

Don't hesitate - call

Frontmatec today