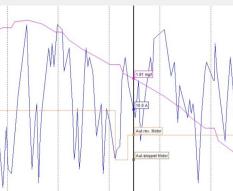

## HISTORICAL DATA TRENDS

Gain insights with historical data charts. S2's powerful graphing tool is essential for any automation business. Collect graph values easily through point-and-click in graphical monitoring and visualize them as graphical curves. Integrate all modules to view all types of data.

### YOU GET:

- Insights into automated installations
- Analysis of historical data trends
- Easy collection of graph values via point-and-click (incl. export to excel)

As raw data passes through the system, highquality data is generated, transforming basic inputs into actionable insights.