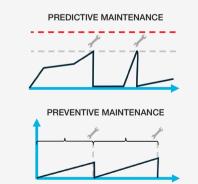

### MAINTENANCE

Stay ahead with proactive maintenance. Gain complete control over your facilities by planning effective maintenance based on data such as start times, operating hours, and energy usage. Efficiently manage and distribute maintenance jobs with GPS coordinates and ensure easy access to DDS documentation.

### YOU GET:

- Cost-effective maintenance
- Data-driven maintenance
- Easy distribution of maintenance tasks

Optimize your daily scheduling with our integrated module, which offers simplicity along with advanced configuration options. Easily manage calendars, roles, and areas. Create a flexible scheduling system tailored to your needs.