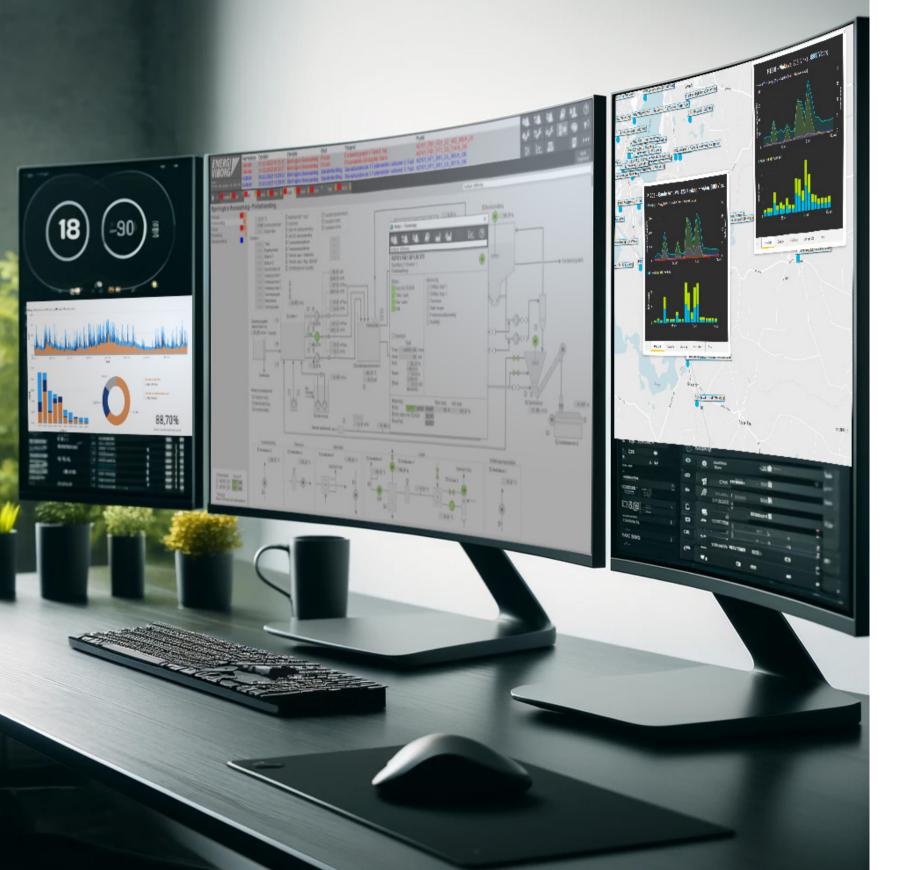

## HISTORICAL DATA TRENDS

Gain insights with historical data charts. S2's powerful graphing tool is essential for any automation business. Collect graph values easily through point-and-click in graphical monitoring and visualize them as graphical curves. Integrate all modules to view all types of data.

### YOU GET:

- Insights into automated installations
- Analysis of historical data trends
- Easy collection of graph values via point-and-click (incl. export to excel)

As raw data passes through the system, highquality data is generated, transforming basic inputs into actionable insights.

S2 Data Intelligence: Validating, calculating, filling the gaps, removing spikes and fixing abnormal data.

S2's built-in Data Intelligence technology processes analysis-ready data directly within the system. This cost-efficient, versatile approach is ideal for use with advanced BI platforms. Dashboards appear in various strategic locations, constantly emphasizing the need for reliable, high-quality data.

### YOU GET:

- In-system processing of analysis-ready data for cost efficiency
- Versatile dashboard displays for executive offices or operations centers

Got curious?

Don't hesitate - call

Frontmatec today